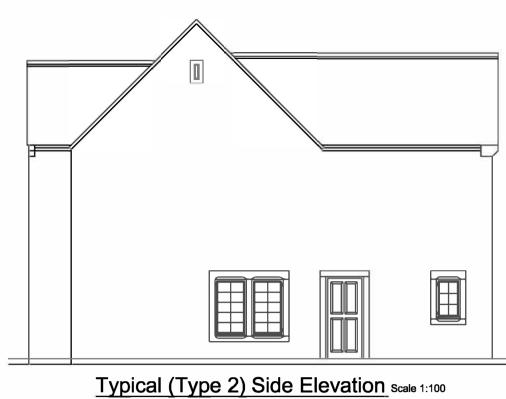

Typical Garage Side Elevation Scale 1:100



Typical Garage Side Elevation Scale 1:100



| REV | DATE | BY | СНСК | DESCRIPTION |
|-----|------|----|------|-------------|
|     |      |    |      |             |
|     |      |    |      |             |
|     |      |    |      |             |
|     |      |    |      |             |
|     |      | _  |      |             |
|     |      |    |      |             |
|     |      |    |      |             |

|                                                              |              | 8         |                |  |  |  |  |
|--------------------------------------------------------------|--------------|-----------|----------------|--|--|--|--|
|                                                              |              |