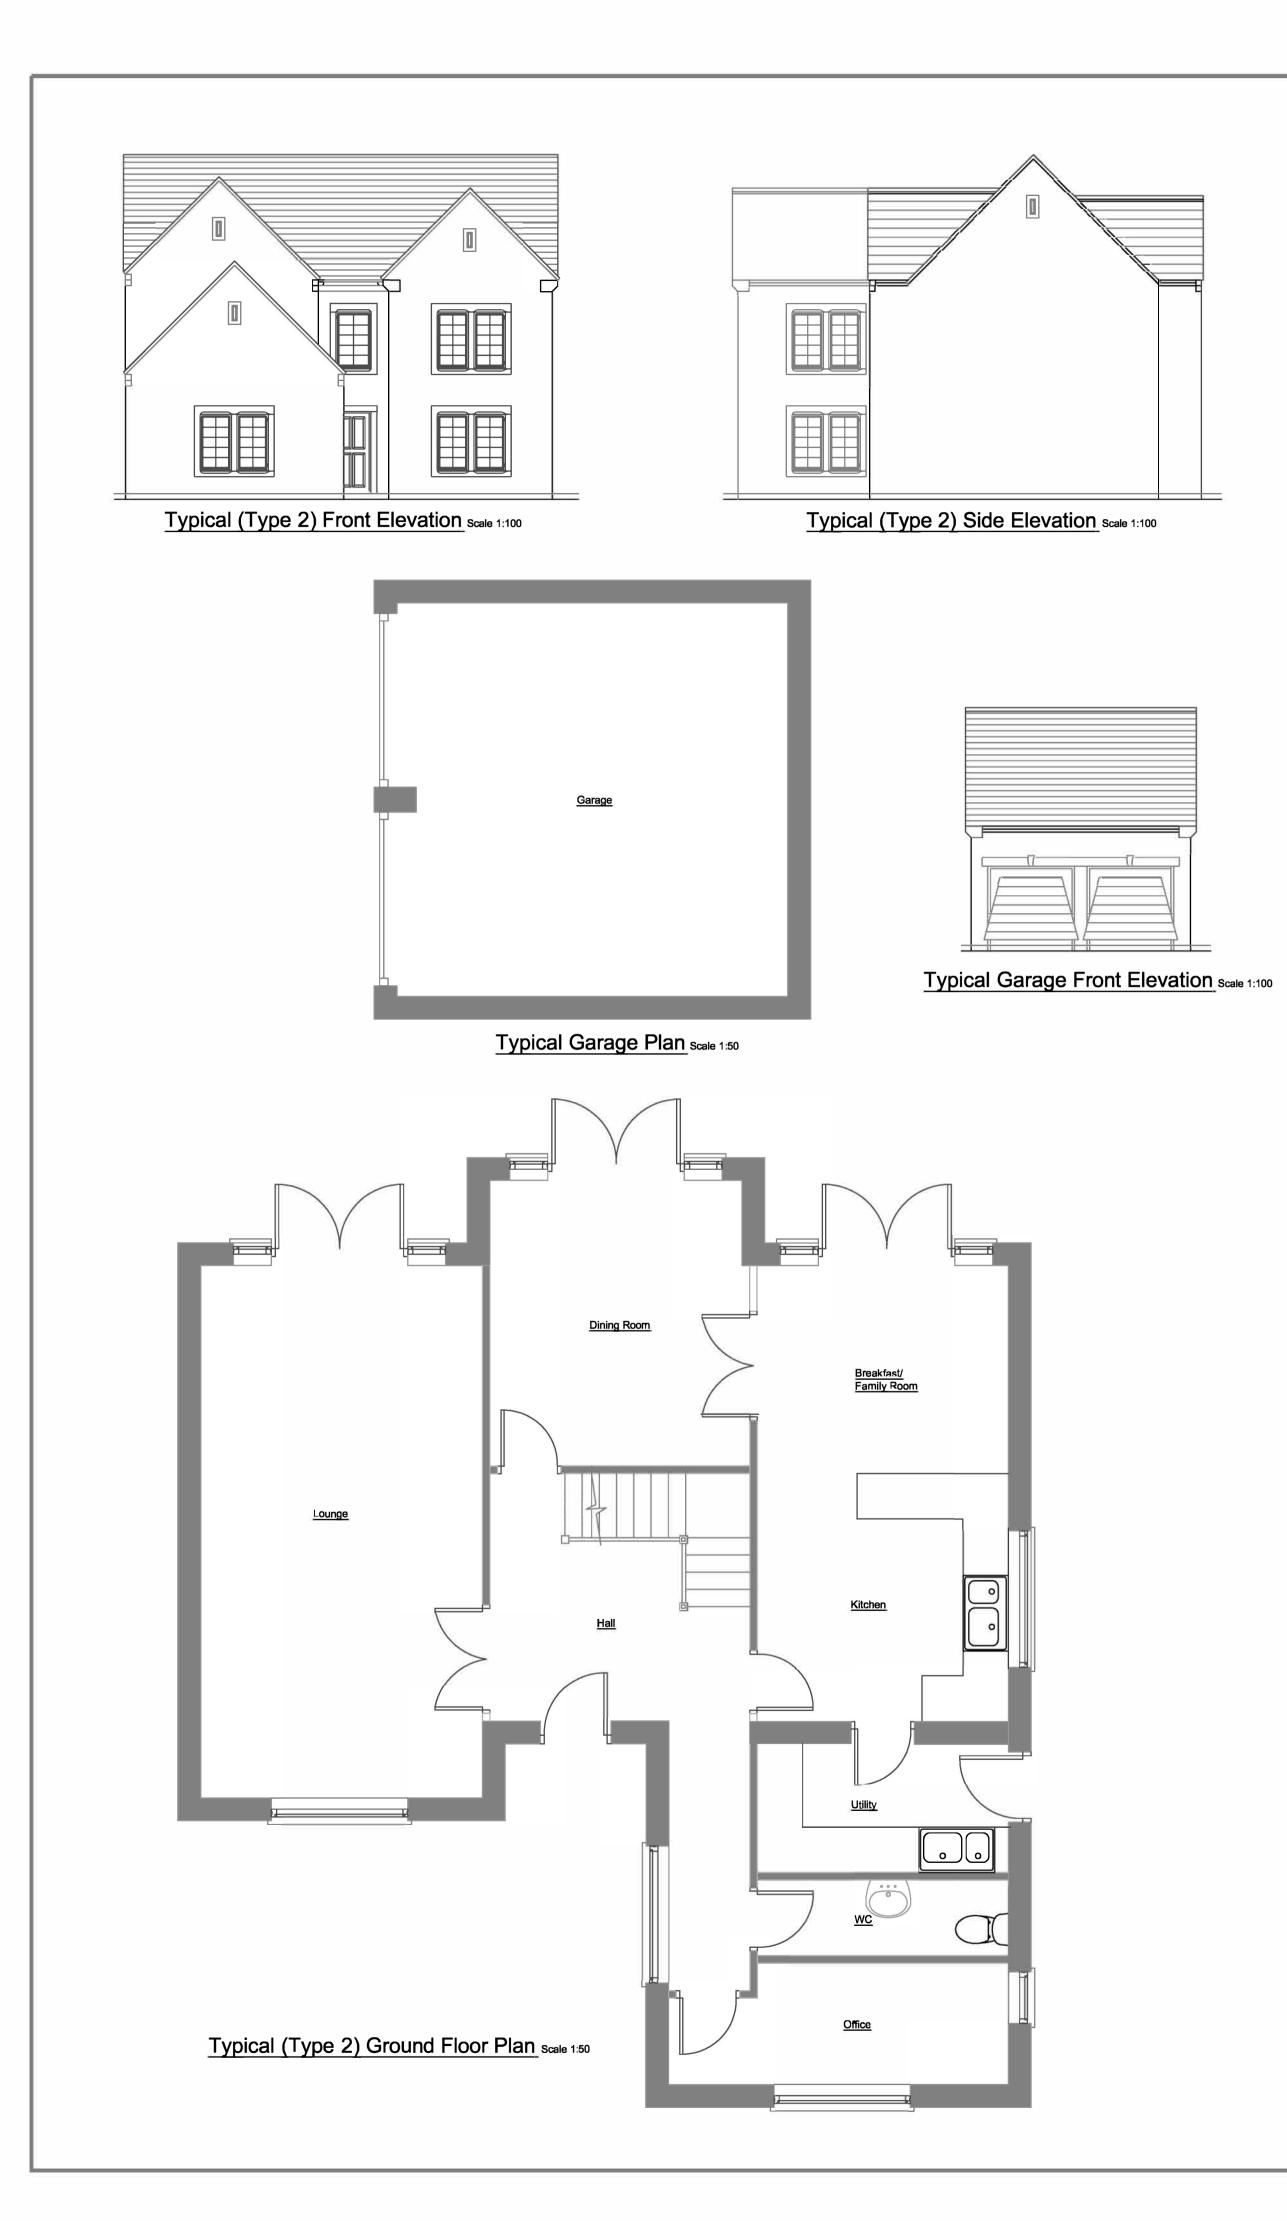

Typical Garage Side Elevation Scale 1:100



Typical Garage Side Elevation Scale 1:100



| REV | DATE | BY | СНСК | DESCRIPTION |
|-----|------|----|------|-------------|
|     |      |    |      |             |
|     |      |    |      |             |
|     |      |    |      |             |
|     |      |    |      |             |
|     |      | _  |      |             |
|     |      |    |      |             |
|     |      |    |      |             |

|                                                              |              | 8         |                |  |  |  |  |
|--------------------------------------------------------------|--------------|-----------|----------------|--|--|--|--|
|                                                              |              |