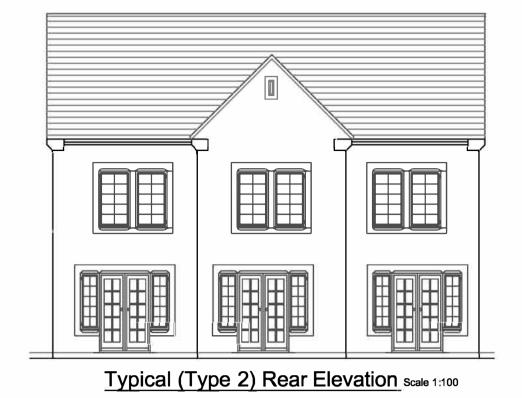

Typical Garage Side Elevation Scale 1:100



Typical Garage Side Elevation Scale 1:100



| REV | DATE | BY | СНСК | DESCRIPTION |
|-----|------|----|------|-------------|
|     |      |    |      |             |
|     |      |    |      |             |
|     |      |    |      |             |
|     |      |    |      |             |
|     |      | _  |      |             |
|     |      |    |      |             |
|     |      |    |      |             |

|                                                              |              | 8         |                |  |  |  |  |
|--------------------------------------------------------------|--------------|-----------|----------------|--|--|--|--|
|                                                              |              |