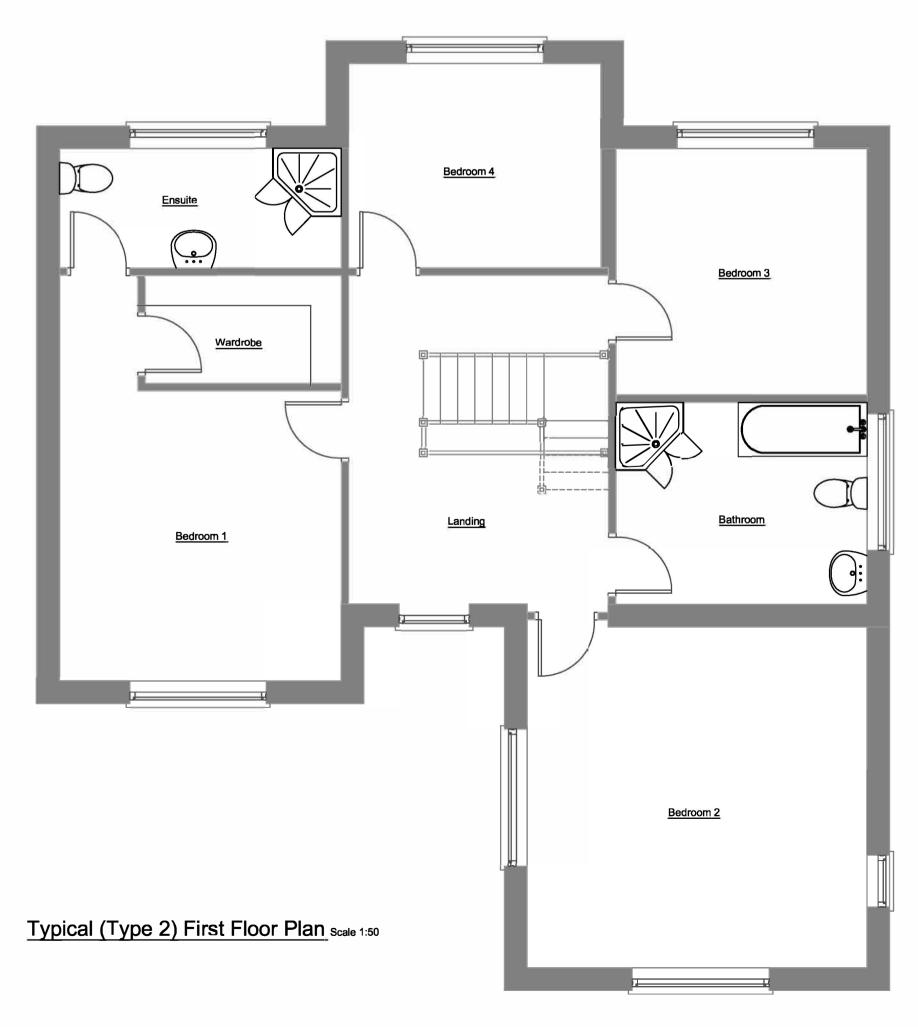

Typical Garage Side Elevation Scale 1:100



Typical Garage Side Elevation Scale 1:100



| REV | DATE | BY | СНСК | DESCRIPTION |
|-----|------|----|------|-------------|
|     |      |    |      |             |
|     |      |    |      |             |
|     |      |    |      |             |
|     |      |    |      |             |
|     |      | _  |      |             |
|     |      |    |      |             |
|     |      |    |      |             |

|                                                              |              | 8         |                |  |  |  |  |
|--------------------------------------------------------------|--------------|-----------|----------------|--|--|--|--|
|                                                              |              |           |                |  |  |  |  |
| 3 H)                                                         |