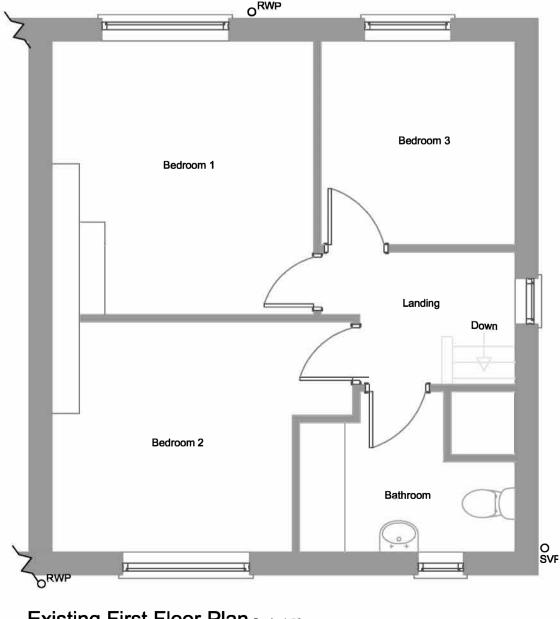

# INTERNAL WALLS:

All new internal walls to be timber stud walls comprises 47mm x 75mm timber battens with 12.5mm Gyproc plasterboard with 3mm gypsum plaster skim finish and full fill mineral wool insulation between the battens. Existing internal brickwork and new blockwork to receive dot and dab 12.5mm plasterboard with 3mm gypsum plaster skim finish.

<u>GROUND FLOOR CONSTRUCTION:</u> 75mm sand cement screed on 100 concrete slab on 1200 gauge visqueen DPM linked to DPC on 150mm Kingspan Kooltherm K3 floorboard on DPM (Note: Insulation to be wrapped) on 25mm fine sand blinding on 200mm well compressed clean hard-core. Contractor to ensure the existing and proposed floor line through.