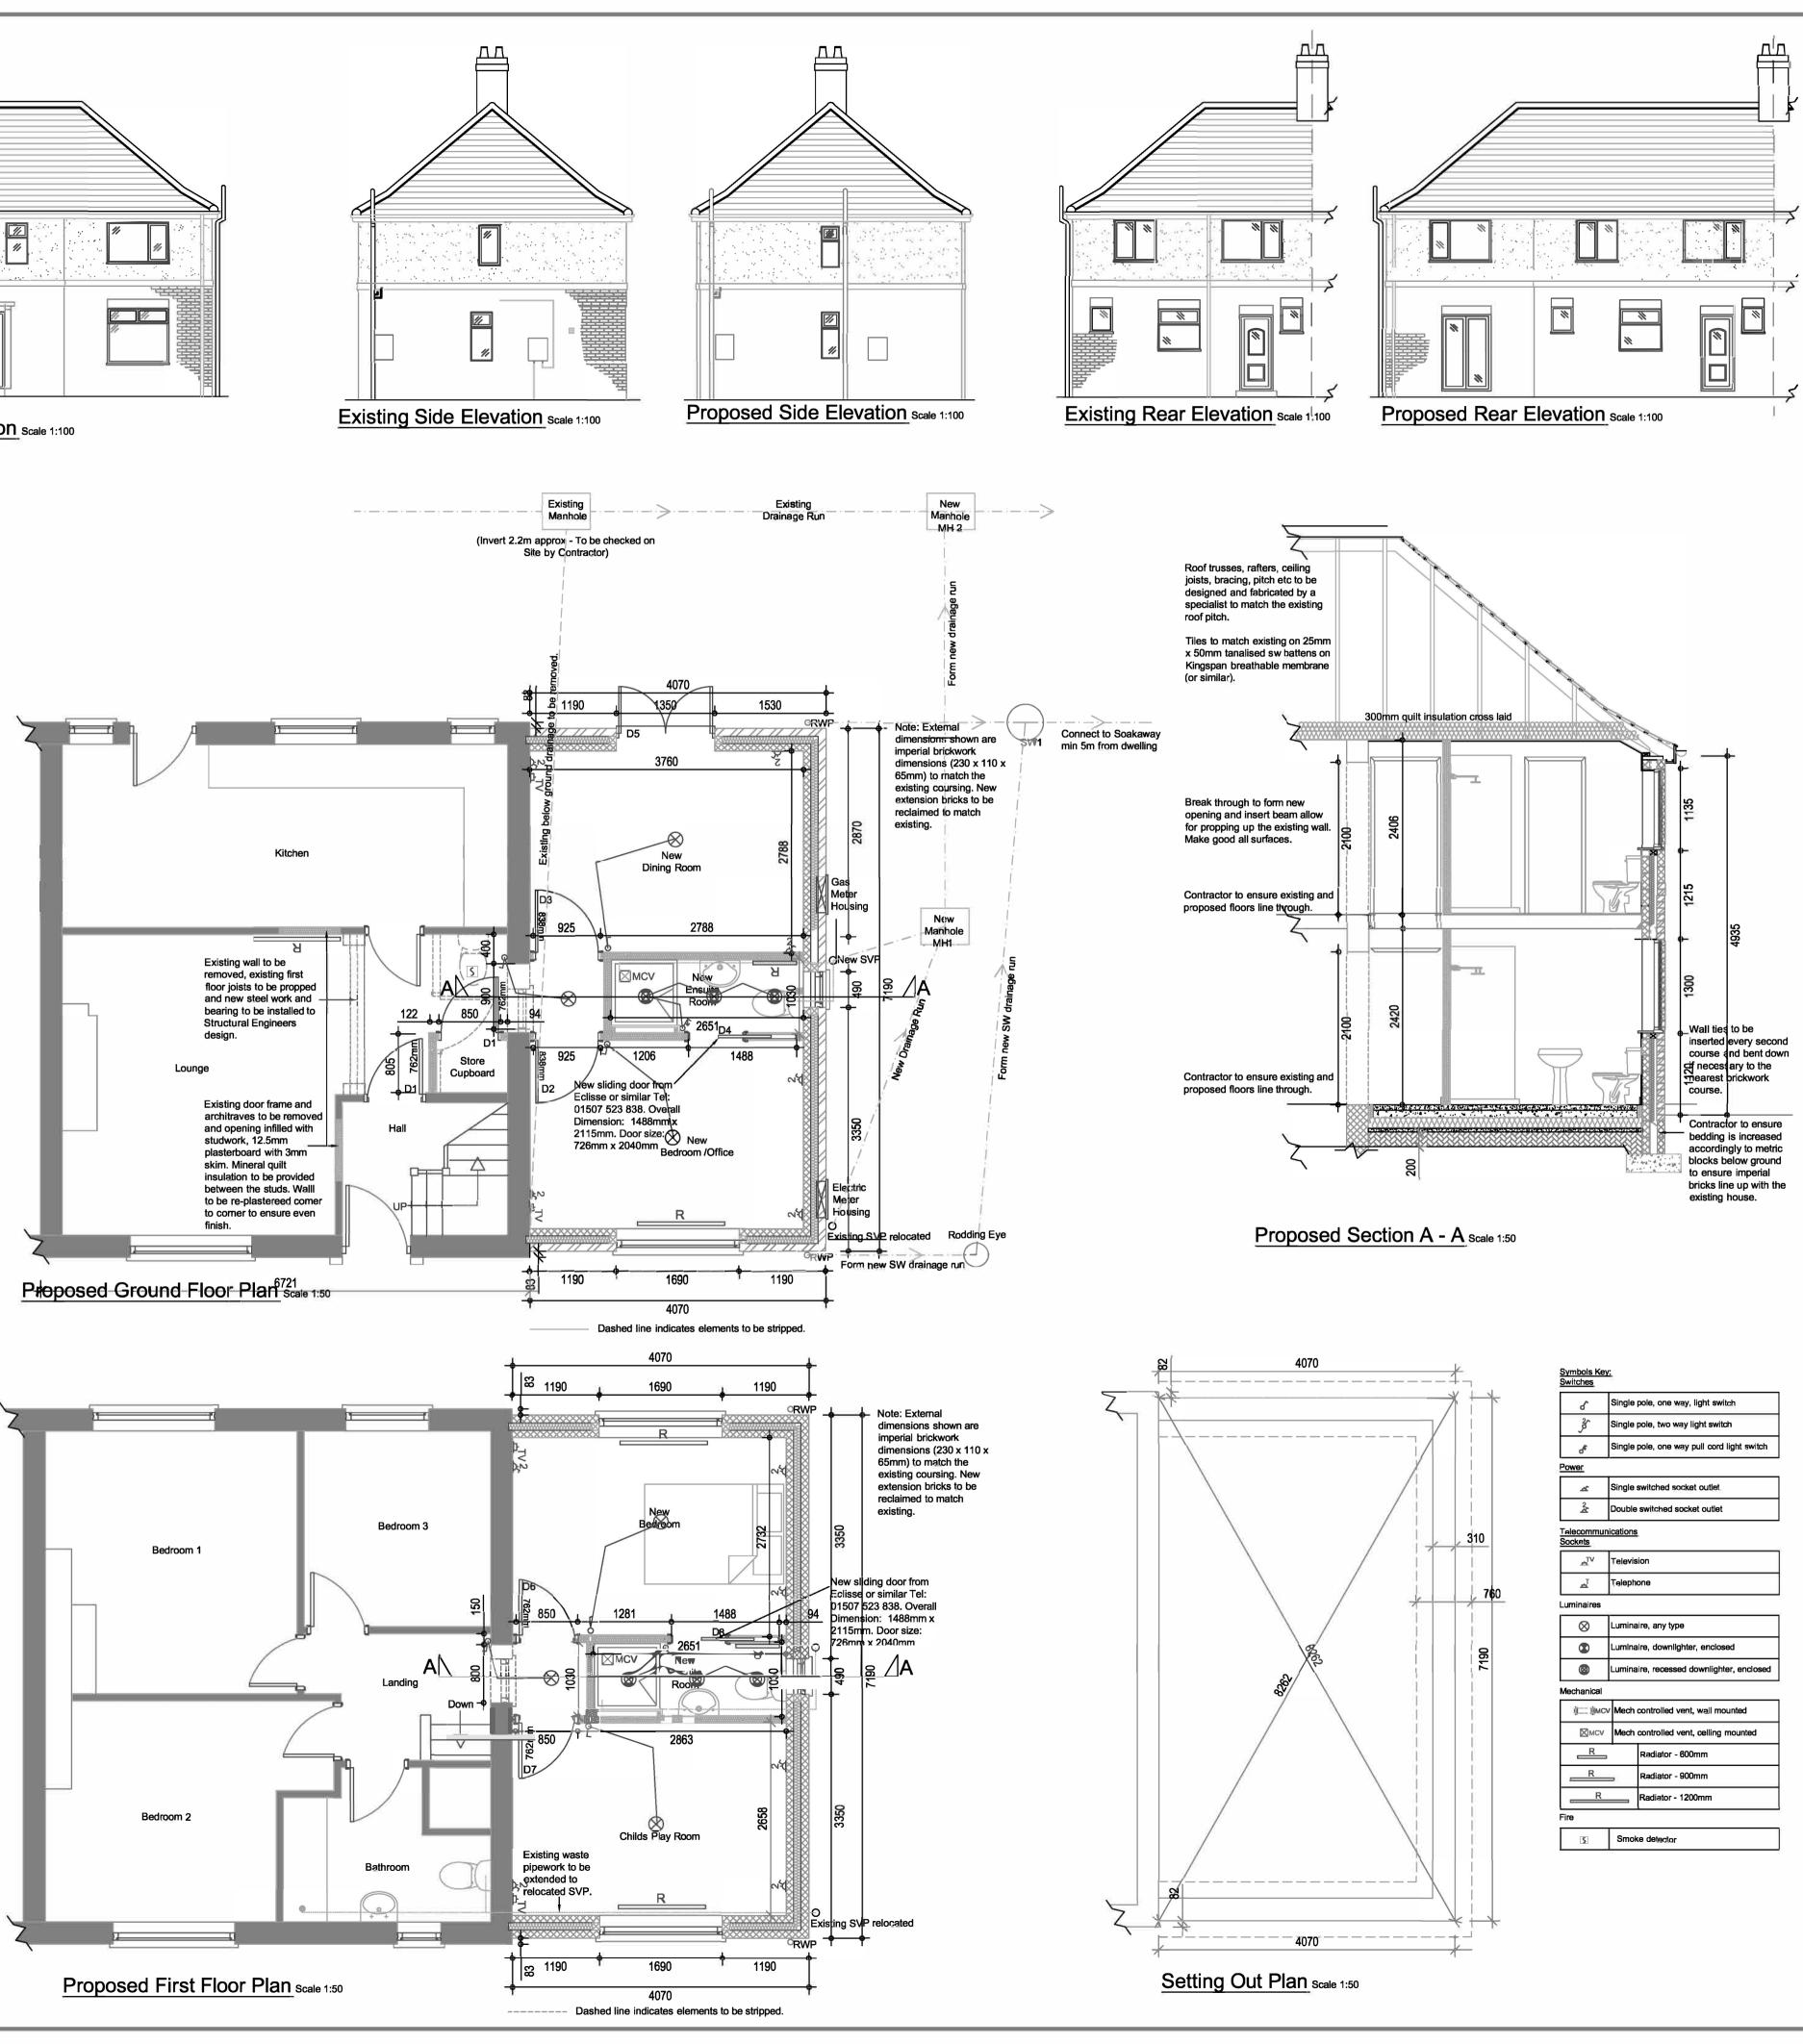

## SUB STRUCTURE & FOUNDATIONS:

Building area to be stripped of all vegetable matter and rubbish and checked that it is free from all contaminants and to be treated with weed killer. In non-hazardous conditions the minimum standard shall be strip foundations of min 650mm x 250mm deep concrete GEN1/ST2 laid on a suitable load-bearing stratum minimum 725mm below the finished ground level but in agreeance with the Building Control. Width of foundations to be 750mm for cavity walls.

Foundations in hazardous conditions, trench fill, raft or piled foundations to be in strict accordance with a Structural Engineers design. Ready Mixed concrete to have minimum compressive strength of 20N/mm2.

# EXTERNAL WALLS:

All new walls below ground to be in 2 leaves of class B engineering bricks or class A Blockwork. 100mm cavity filled with weak mix concrete to 225mm below DPC. Above ground to be 310mm cavity wall construction consisting of reclaimed 110mm imperial facing brick to match existing, (Samples to be approved), 100mm cavity filled with 65mm Kingspan Kooltherm K8 cavity board, 100mm concrete blockwork inner leaf (3.6n/mm2). 100mm rendered block outer leaf to first floor level to match existing. All mortar to be 1:1:6. Cavities to be closed at eaves level. Ensure insulation is carried up full extent of gable walls. Wall ties to be S/S double drip type with retaining clip for securing the insulation to the masonry and to comply with BS 1243:1978. Wall ties to be spaced at 750mm centers horizontally & 450mm centers vertically and staggered with ties at 225mm vertical centers to jambs of openings. Thermabate 100 or equal approved cavity closers to be provided to all openings to prevent cold bridging. DPC to be provided to all heads, jambs, cills and thresholds of all openings through external walls. Insulated lintels to be fixed in accordance with manufacturers instructions. Where new external walls join the existing building use Catnic 'Strong Wall' sliding anchor wall ties to form bonded junction between the existing and proposed. S/S track to be mechanically fixed in accordance with manufacturers instructions. Provide sealant to external leaf to full height of the abutment and provide vertical DPC between cavity.

# INTERNAL WALLS:

All new internal walls to be timber stud walls comprises 47mm x 75mm timber battens with 12.5mm Gyproc plasterboard with 3mm gypsum plaster skim finish and full fill mineral wool insulation between the battens. Existing internal brickwork and new blockwork to receive dot and dab 12.5mm plasterboard with 3mm gypsum plaster skim finish.

<u>GROUND FLOOR CONSTRUCTION:</u> 75mm sand cement screed on 100 concrete slab on 1200 gauge visqueen DPM linked to DPC on 150mm Kingspan Kooltherm K3 floorboard on DPM (Note: Insulation to be wrapped) on 25mm fine sand blinding on 200mm well compressed clean hard-core. Contractor to ensure the existing and proposed floor line through.

### FIRST FLOOR CONSTRUCTION:

22mm V313 decking on 190 x 50mm min size floor joists at 450mm centres. Where joists are parallel to external walls provide 5 x 30mm galvanised mild steel straps nailed to 3 no joists. Floor finish to Clients specification.

### ROOF CONSTRUCTION:

Proprietary concrete tiles to match existing on 25 x 50mm tanalised sw battens on Kingspan nilvent breathable membrane on rafters to match existing, Roof trusses, rafters, ceiling joists, bracing, pitch etc to be designed and fabricated by a specialist to match the existing roof pitch. Contractor to verify on site. Max 600 centers with bracing as required, minimum depth of 180mm to the design and spec of manufacturer/supplier. 25mm air gap to be provided at all eaves and ventilated ridge tiles to be provided. Minimum 300mm insulation quilt to entire roof area, two layers cross laid. Dry lining board consisting of 15mm plasterboard with 3mm plaster skim underlining the rafters to form the ceilings. Fascia and soffit to be fitted to join and match the existing.

## WINDOWS / DOORS AND GLAZING:

External windows to comprise argon filled uPVC framed double glazed units with openings not less than  $\frac{1}{20}$ th of the relevant floor area. Double glazed units to achieve a minimum U-value of 2.2 W/m²K. Glazing to display the appropriate 'Kitemark' in accordance with BS 6262. Glazed areas within 800mm of floor level and sidelights to doors to also have safety glazing. 8000mm2 Trickle Ventilator to be fitted in heads of frame. All opening elements of windows and doors to be draught stripped with a proprietary sealer. All windows to ground floor habitable rooms shall be suitable for emergency egress, with a minimum clear opening of 450 x 735mm. All double glazed units must include one pane of Low E glass, and shall have a cavity width of 16mm minimum.

JOINERY ITEMS: New softwood skirting, architraves, framings and window boards to be provided to match existing.

#### PLUMBING: Soil pipes to be 100mm diameter and where running to external air to terminate min 900mm above any opening light within 3m of the discharge point and finished with a vermin proof cage which does not restrict the flow of air. 32mm pvc basin waste with separate 38mm pvc bath and sink waste. Separate connections to soil vent pipes and gullies. 76mm resealing traps to all appliances. Access required to all boxed pipework internally with rodding eyes as necessary. Boxing for concealed services to be sealed at floor at ceiling levels and service pipes penetrating into hollow construction voids to be sealed. Drainage runs: WC fall min 9mm/m. Basin fall min 18mm/m : Max 45mm/m.

# SANITARY WARE:

Sanitary ware to client specification. Shower cubicles to be 900 x 900mm with bi-folding doors with boxing and tiled finish to ensure no gaps surround.

# RAINWATER GOODS: 112mm Black section pvc gutters and 69mm round section down pipes to discharge into back inlet gully then into soakaway min 5.0 meters away from all dwellings.

DRAINAGE: All new drainage to be to the satisfaction of the Building Inspector. Prior to starting on site contractor to check invert levels and positions of external drains and manholes. Pipes to be 100mm diameter to be compliant with BS EN 295-1:1991 to a minimum gradient of 1:80. Access gully for rainwater goods downpipes to be proprietary access gully (E.g Hepworths SG3/1) to be installed in accordance with manufacture's recommendations and downpipe to be concreated into the gully and metal hinged grating for other mechanically secured for access section. Inspection chambers to be proprietary polypropylene inspection chambers (E.g Hepworths SPIC2/1 and SPIC 1/1) to be to BS EN 752-3:1996. Workmanship of drainage generally to be in accordance with BS8000: Part 14: Code of Practice for Below Ground Drainage. Drains passing through walls to be lintelled over with concrete lintels min 50mm above pipe and opening around the pipe to be min 50mm all round. Mask the opening both sides of the wall at pipe entry with rigid sheet material to prevent the entry of fill or vermin. Fill void around the pipe with suitable compressible sealant to prevent entry of gas.

VENTILATION: Bathroom / Ensuite to be provided with mechanical extract with minimum of 30 litres/second.

#### AIR TIGHTNESS: Seal all junctions with silicone sealant to keep the air tightness.

ELECTRICAL INSTALLATION: All electrical installations to be carried out by a suitably qualified part P electrician. Wiring to latest IEE Regulations. Sockets and switches to be fitted within a zone between 450mm and 1200mm from the floor level. Self contained smoke alarm to be positioned where indicated permanently wired to a separately fused circuit wired to the latest IEE Regulations and interconnected with the existing. Smoke alarms where fitted to ceilings to be at least 300mm from any wall or light fitting. Approx 30% of rooms to have light fittings capable of accepting energy efficient light fittings.

<u>HEATING:</u> Existing heating system to be extended and new radiators provided as shown.

| e 11                                                                                                                                                                                                                                                                                                                                                                                                                                                                                                                                                                                                                                                                                                                                                                                                                                                                                                                                                                                                                                                                                                                                                                                                                                                                                                                                                                                                                                                                                                                                                                                                                                                                                                                                                                                                                                                                               |              |           |               |  |  |  |  |
|------------------------------------------------------------------------------------------------------------------------------------------------------------------------------------------------------------------------------------------------------------------------------------------------------------------------------------------------------------------------------------------------------------------------------------------------------------------------------------------------------------------------------------------------------------------------------------------------------------------------------------------------------------------------------------------------------------------------------------------------------------------------------------------------------------------------------------------------------------------------------------------------------------------------------------------------------------------------------------------------------------------------------------------------------------------------------------------------------------------------------------------------------------------------------------------------------------------------------------------------------------------------------------------------------------------------------------------------------------------------------------------------------------------------------------------------------------------------------------------------------------------------------------------------------------------------------------------------------------------------------------------------------------------------------------------------------------------------------------------------------------------------------------------------------------------------------------------------------------------------------------|--------------|-----------|---------------|--|--|--|--|
|                                                                                                                                                                                                                                                                                                                                                                                                                                                                                                                                                                                                                                                                                                                                                                                                                                                                                                                                                                                                                                                                                                                                                                                                                                                                                                                                                                                                                                                                                                                                                                                                                                                                                                                                                                                                                                                                                    |              |           |               |  |  |  |  |
|                                                                                                                                                                                                                                                                                                                                                                                                                                                                                                                                                                                                                                                                                                                                                                                                                                                                                                                                                                                                                                                                                                                                                                                                                                                                                                                                                                                                                                                                                                                                                                                                                                                                                                                                                                                                                                                                                    |              |           |               |  |  |  |  |
| 1912-13                                                                                                                                                                                                                                                                                                                                                                                                                                                                                                                                                                                                                                                                                                                                                                                                                                                                                                                                                                                                                                                                                                                                                                                                                                                                                                                                                                                                                                                                                                                                                                                                                                                                                                                                                                                                                                                                            |              |           |               |  |  |  |  |
|                                                                                                                                                                                                                                                                                                                                                                                                                                                                                                                                                                                                                                                                                                                                                                                                                                                                                                                                                                                                                                                                                                                                                                                                                                                                                                                                                                                                                                                                                                                                                                                                                                                                                                                                                                                                                                                                                    | i.           |           |               |  |  |  |  |
|                                                                                                                                                                                                                                                                                                                                                                                                                                                                                                                                                                                                                                                                                                                                                                                                                                                                                                                                                                                                                                                                                                                                                                                                                                                                                                                                                                                                                                                                                                                                                                                                                                                                                                                                                                                                                                                                                    |              |           |               |  |  |  |  |
| JOB NO:                                                                                                                                                                                                                                                                                                                                                                                                                                                                                                                                                                                                                                                                                                                                                                                                                                                                                                                                                                                                                                                                                                                                                                                                                                                                                                                                                                                                                                                                                                                                                                                                                                                                                                                                                                                                                                                                            | DRAWING NO:  | REVISION: | SCALE(S):     |  |  |  |  |
| 10011                                                                                                                                                                                                                                                                                                                                                                                                                                                                                                                                                                                                                                                                                                                                                                                                                                                                                                                                                                                                                                                                                                                                                                                                                                                                                                                                                                                                                                                                                                                                                                                                                                                                                                                                                                                                                                                                              | 10011-02     | -         | As Shown @ A1 |  |  |  |  |
| DRAWN: JJA                                                                                                                                                                                                                                                                                                                                                                                                                                                                                                                                                                                                                                                                                                                                                                                                                                                                                                                                                                                                                                                                                                                                                                                                                                                                                                                                                                                                                                                                                                                                                                                                                                                                                                                                                                                                                                                                         | CHECKED: JEA | APPR: XX  | DATE: Dec 11  |  |  |  |  |
| along the second s |              |           |               |  |  |  |  |
| DRAWING STATUS: ORIGINAL                                                                                                                                                                                                                                                                                                                                                                                                                                                                                                                                                                                                                                                                                                                                                                                                                                                                                                                                                                                                                                                                                                                                                                                                                                                                                                                                                                                                                                                                                                                                                                                                                                                                                                                                                                                                                                                           |              |           |               |  |  |  |  |
| DO NOT SCALE FROM THIS DRAWING: CHECK ALL DIMENSIONS ON SITE                                                                                                                                                                                                                                                                                                                                                                                                                                                                                                                                                                                                                                                                                                                                                                                                                                                                                                                                                                                                                                                                                                                                                                                                                                                                                                                                                                                                                                                                                                                                                                                                                                                                                                                                                                                                                       |              |           |               |  |  |  |  |