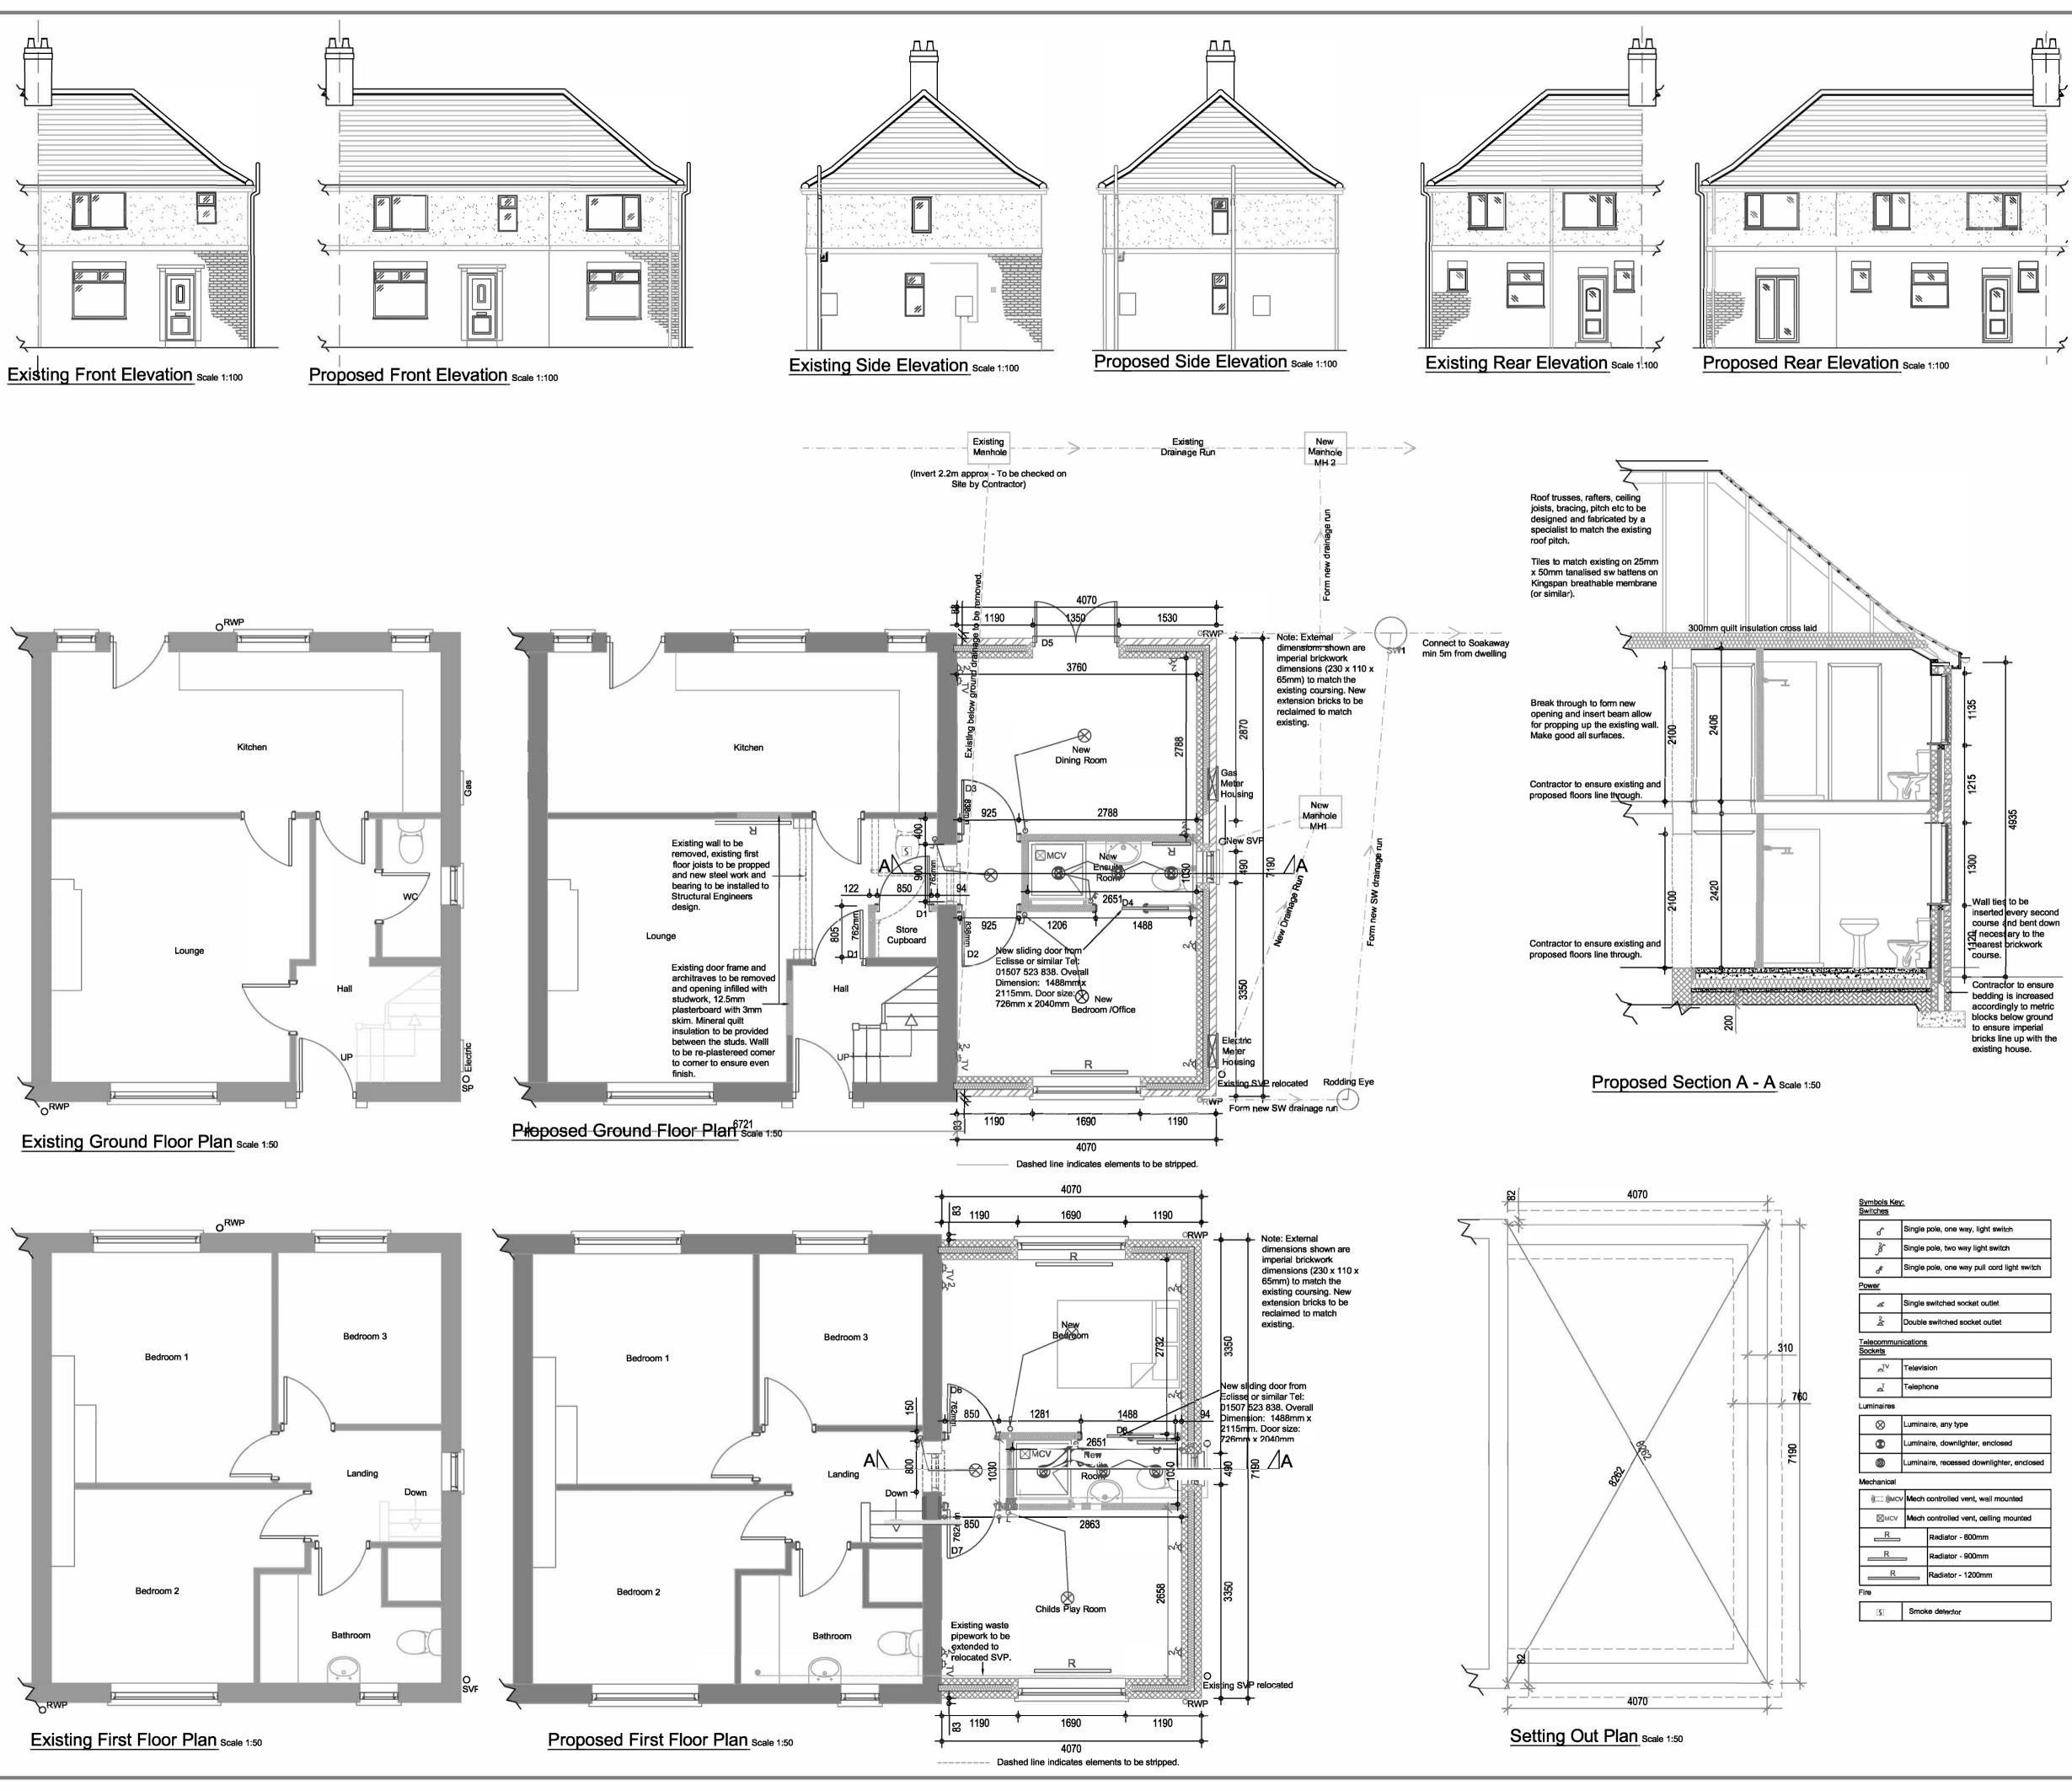

## SUB STRUCTURE & FOUNDATIONS:

Building area to be stripped of all vegetable matter and rubbish and checked that it is free from all contaminants and to be treated with weed killer. In non-hazardous conditions the minimum standard shall be strip foundations of min 650mm x 250mm deep concrete GEN1/ST2 laid on a suitable load-bearing stratum minimum 725mm below the finished ground level but in agreeance with the Building Control. Width of foundations to be 750mm for cavity walls.

Foundations in hazardous conditions, trench fill, raft or piled foundations to be in strict accordance with a Structural Engineers design. Ready Mixed concrete to have minimum compressive strength of 20N/mm2.

# EXTERNAL WALLS:

All new walls below ground to be in 2 leaves of class B engineering bricks or class A Blockwork. 100mm cavity filled with weak mix concrete to 225mm below DPC. Above ground to be 310mm cavity wall construction consisting of reclaimed 110mm imperial facing brick to match existing, (Samples to be approved), 100mm cavity filled with 65mm Kingspan Kooltherm K8 cavity board, 100mm concrete blockwork inner leaf (3.6n/mm2). 100mm rendered block outer leaf to first floor level to match existing. All mortar to be 1:1:6. Cavities to be closed at eaves level. Ensure insulation is carried up full extent of gable walls. Wall ties to be S/S double drip type with retaining clip for securing the insulation to the masonry and to comply with BS 1243:1978. Wall ties to be spaced at 750mm centers horizontally & 450mm centers vertically and staggered with ties at 225mm vertical centers to jambs of openings. Thermabate 100 or equal approved cavity closers to be provided to all openings to prevent cold bridging. DPC to be provided to all heads, jambs, cills and thresholds of all openings through external walls. Insulated lintels to be fixed in accordance with manufacturers instructions. Where new external walls join the existing building use Catnic 'Strong Wall' sliding anchor wall ties to form bonded junction between the existing and proposed. S/S track to be mechanically fixed in accordance with manufacturers instructions. Provide sealant to external leaf to full height of the abutment and provide vertical DPC between cavity.

# INTERNAL WALLS:

All new internal walls to be timber stud walls comprises 47mm x 75mm timber battens with 12.5mm Gyproc plasterboard with 3mm gypsum plaster skim finish and full fill mineral wool insulation between the battens. Existing internal brickwork and new blockwork to receive dot and dab 12.5mm plasterboard with 3mm gypsum plaster skim finish.

<u>GROUND FLOOR CONSTRUCTION:</u> 75mm sand cement screed on 100 concrete slab on 1200 gauge visqueen DPM linked to DPC on 150mm Kingspan Kooltherm K3 floorboard on DPM (Note: Insulation to be wrapped) on 25mm fine sand blinding on 200mm well compressed clean hard-core. Contractor to ensure the existing and proposed floor line through.

### FIRST FLOOR CONSTRUCTION:

22mm V313 decking on 190 x 50mm min size floor joists at 450mm centres. Where joists are parallel to external walls provide 5 x 30mm galvanised mild steel straps nailed to 3 no joists. Floor finish to Clients specification.

### ROOF CONSTRUCTION:

Proprietary concrete tiles to match existing on 25 x 50mm tanalised sw battens on Kingspan nilvent breathable membrane on rafters to match existing, Roof trusses, rafters, ceiling joists, bracing, pitch etc to be designed and fabricated by a specialist to match the existing roof pitch. Contractor to verify on site. Max 600 centers with bracing as required, minimum depth of 180mm to the design and spec of manufacturer/supplier. 25mm air gap to be provided at all eaves and ventilated ridge tiles to be provided. Minimum 300mm insulation quilt to entire roof area, two layers cross laid. Dry lining board consisting of 15mm plasterboard with 3mm plaster skim underlining the rafters to form the ceilings. Fascia and soffit to be fitted to join and match the existing.

## WINDOWS / DOORS AND GLAZING:

External windows to comprise argon filled uPVC framed double glazed units with openings not less than  $\frac{1}{20}$ th of the relevant floor area. Double glazed units to achieve a minimum U-value of 2.2 W/m²K. Glazing to display the appropriate 'Kitemark' in accordance with BS 6262. Glazed areas within 800mm of floor level and sidelights to doors to also have safety glazing. 8000mm2 Trickle Ventilator to be fitted in heads of frame. All opening elements of windows and doors to be draught stripped with a proprietary sealer. All windows to ground floor habitable rooms shall be suitable for emergency egress, with a minimum clear opening of 450 x 735mm. All double glazed units must include one pane of Low E glass, and shall have a cavity width of 16mm minimum.

JOINERY ITEMS: New softwood skirting, architraves, framings and window boards to be provided to match existing.

#### PLUMBING: Soil pipes to be 100mm diameter and where running to external air to terminate min 900mm above any opening light within 3m of the discharge point and finished with a vermin proof cage which does not restrict the flow of air. 32mm pvc basin waste with separate 38mm pvc bath and sink waste. Separate connections to soil vent pipes and gullies. 76mm resealing traps to all appliances. Access required to all boxed pipework internally with rodding eyes as necessary. Boxing for concealed services to be sealed at floor at ceiling levels and service pipes penetrating into hollow construction voids to be sealed. Drainage runs: WC fall min 9mm/m. Basin fall min 18mm/m : Max 45mm/m.

# SANITARY WARE:

Sanitary ware to client specification. Shower cubicles to be 900 x 900mm with bi-folding doors with boxing and tiled finish to ensure no gaps surround.

# RAINWATER GOODS: 112mm Black section pvc gutters and 69mm round section down pipes to discharge into back inlet gully then into soakaway min 5.0 meters away from all dwellings.

DRAINAGE: All new drainage to be to the satisfaction of the Building Inspector. Prior to starting on site contractor to check invert levels and positions of external drains and manholes. Pipes to be 100mm diameter to be compliant with BS EN 295-1:1991 to a minimum gradient of 1:80. Access gully for rainwater goods downpipes to be proprietary access gully (E.g Hepworths SG3/1) to be installed in accordance with manufacture's recommendations and downpipe to be concreated into the gully and metal hinged grating for other mechanically secured for access section. Inspection chambers to be proprietary polypropylene inspection chambers (E.g Hepworths SPIC2/1 and SPIC 1/1) to be to BS EN 752-3:1996. Workmanship of drainage generally to be in accordance with BS8000: Part 14: Code of Practice for Below Ground Drainage. Drains passing through walls to be lintelled over with concrete lintels min 50mm above pipe and opening around the pipe to be min 50mm all round. Mask the opening both sides of the wall at pipe entry with rigid sheet material to prevent the entry of fill or vermin. Fill void around the pipe with suitable compressible sealant to prevent entry of gas.

VENTILATION: Bathroom / Ensuite to be provided with mechanical extract with minimum of 30 litres/second.

#### AIR TIGHTNESS: Seal all junctions with silicone sealant to keep the air tightness.

ELECTRICAL INSTALLATION: All electrical installations to be carried out by a suitably qualified part P electrician. Wiring to latest IEE Regulations. Sockets and switches to be fitted within a zone between 450mm and 1200mm from the floor level. Self contained smoke alarm to be positioned where indicated permanently wired to a separately fused circuit wired to the latest IEE Regulations and interconnected with the existing. Smoke alarms where fitted to ceilings to be at least 300mm from any wall or light fitting. Approx 30% of rooms to have light fittings capable of accepting energy efficient light fittings.

<u>HEATING:</u> Existing heating system to be extended and new radiators provided as shown.

| e 11                                                                                                                                                                                                                                                                                                                                                                                                                                                                                                                                                                                                                                                                                                                                                                                                                                                                                                                                                                                                                                                                                                                                                                                                                                                                                                                                                                                                                                                                                                                                                                                                                                                                                                                                                                                                                                                                               |              |           |               |  |  |  |  |
|------------------------------------------------------------------------------------------------------------------------------------------------------------------------------------------------------------------------------------------------------------------------------------------------------------------------------------------------------------------------------------------------------------------------------------------------------------------------------------------------------------------------------------------------------------------------------------------------------------------------------------------------------------------------------------------------------------------------------------------------------------------------------------------------------------------------------------------------------------------------------------------------------------------------------------------------------------------------------------------------------------------------------------------------------------------------------------------------------------------------------------------------------------------------------------------------------------------------------------------------------------------------------------------------------------------------------------------------------------------------------------------------------------------------------------------------------------------------------------------------------------------------------------------------------------------------------------------------------------------------------------------------------------------------------------------------------------------------------------------------------------------------------------------------------------------------------------------------------------------------------------|--------------|-----------|---------------|--|--|--|--|
|                                                                                                                                                                                                                                                                                                                                                                                                                                                                                                                                                                                                                                                                                                                                                                                                                                                                                                                                                                                                                                                                                                                                                                                                                                                                                                                                                                                                                                                                                                                                                                                                                                                                                                                                                                                                                                                                                    |              |           |               |  |  |  |  |
|                                                                                                                                                                                                                                                                                                                                                                                                                                                                                                                                                                                                                                                                                                                                                                                                                                                                                                                                                                                                                                                                                                                                                                                                                                                                                                                                                                                                                                                                                                                                                                                                                                                                                                                                                                                                                                                                                    |              |           |               |  |  |  |  |
| 1912-13                                                                                                                                                                                                                                                                                                                                                                                                                                                                                                                                                                                                                                                                                                                                                                                                                                                                                                                                                                                                                                                                                                                                                                                                                                                                                                                                                                                                                                                                                                                                                                                                                                                                                                                                                                                                                                                                            |              |           |               |  |  |  |  |
|                                                                                                                                                                                                                                                                                                                                                                                                                                                                                                                                                                                                                                                                                                                                                                                                                                                                                                                                                                                                                                                                                                                                                                                                                                                                                                                                                                                                                                                                                                                                                                                                                                                                                                                                                                                                                                                                                    | i.           |           |               |  |  |  |  |
|                                                                                                                                                                                                                                                                                                                                                                                                                                                                                                                                                                                                                                                                                                                                                                                                                                                                                                                                                                                                                                                                                                                                                                                                                                                                                                                                                                                                                                                                                                                                                                                                                                                                                                                                                                                                                                                                                    |              |           |               |  |  |  |  |
| JOB NO:                                                                                                                                                                                                                                                                                                                                                                                                                                                                                                                                                                                                                                                                                                                                                                                                                                                                                                                                                                                                                                                                                                                                                                                                                                                                                                                                                                                                                                                                                                                                                                                                                                                                                                                                                                                                                                                                            | DRAWING NO:  | REVISION: | SCALE(S):     |  |  |  |  |
| 10011                                                                                                                                                                                                                                                                                                                                                                                                                                                                                                                                                                                                                                                                                                                                                                                                                                                                                                                                                                                                                                                                                                                                                                                                                                                                                                                                                                                                                                                                                                                                                                                                                                                                                                                                                                                                                                                                              | 10011-02     | -         | As Shown @ A1 |  |  |  |  |
| DRAWN: JJA                                                                                                                                                                                                                                                                                                                                                                                                                                                                                                                                                                                                                                                                                                                                                                                                                                                                                                                                                                                                                                                                                                                                                                                                                                                                                                                                                                                                                                                                                                                                                                                                                                                                                                                                                                                                                                                                         | CHECKED: JEA | APPR: XX  | DATE: Dec 11  |  |  |  |  |
| along the second s |              |           |               |  |  |  |  |
| DRAWING STATUS: ORIGINAL                                                                                                                                                                                                                                                                                                                                                                                                                                                                                                                                                                                                                                                                                                                                                                                                                                                                                                                                                                                                                                                                                                                                                                                                                                                                                                                                                                                                                                                                                                                                                                                                                                                                                                                                                                                                                                                           |              |           |               |  |  |  |  |
| DO NOT SCALE FROM THIS DRAWING: CHECK ALL DIMENSIONS ON SITE                                                                                                                                                                                                                                                                                                                                                                                                                                                                                                                                                                                                                                                                                                                                                                                                                                                                                                                                                                                                                                                                                                                                                                                                                                                                                                                                                                                                                                                                                                                                                                                                                                                                                                                                                                                                                       |              |           |               |  |  |  |  |